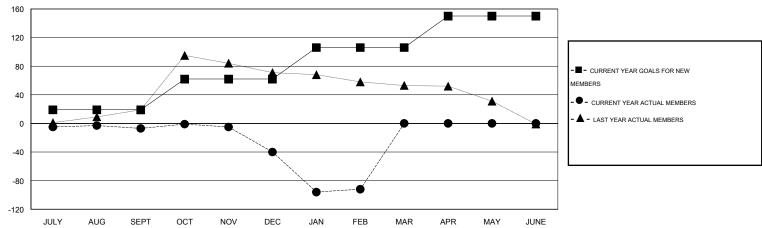

#### GOALS AND ACTUAL MEMBERS CUMULATIVE

| DROPPED CLUBS: 3  DROPPED MEMBERS |               | 16 CLUBS OF 31 ADDED 1 OR MORE NEW MEMBERS | GENDER DISTRIBU<br>MALE<br>FEMALE     | TION<br>472 (59.00%)<br>328 (41.00%) |            |
|-----------------------------------|---------------|--------------------------------------------|---------------------------------------|--------------------------------------|------------|
| DECEASED  CLUB CANCELLED  OTHER   | 5<br>55<br>92 | CLICK HERE FOR HEALTH ASSESSMENT DATA      | FAMILY UNIT MEMBERS HEAD OF HOUSEHOLD |                                      | 325<br>122 |
| TOTAL                             | 152           |                                            | NON-HEAD OF HOUSEHOL                  | 203                                  |            |