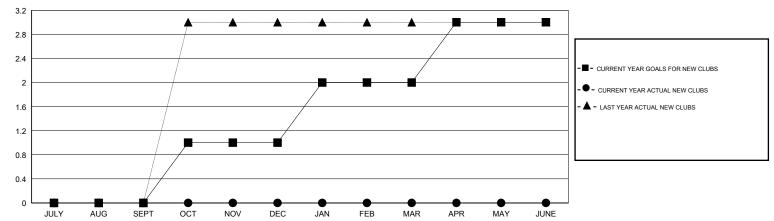

CT/NOV/DEC   | 1                | 0                   | 0                          | 0                           | OCT/NOV/DEC           | 43                 | 23                         | 56                           | -33                         |
| JAN/FEB/MAR   | 1                | 0                   | 3                          | -3                          | JAN/FEB/MAR           | 44                 | 8                          | 60                           | -52                         |
| APR/MAY/JUNE  | 1                | 0                   | 0                          | 0                           | APR/MAY/JUNE          | 44                 | 0                          | 0                            | 0                           |

### GOALS AND ACTUAL NEW CLUBS CUMULATIVE



#### GOALS AND ACTUAL MEMBERS CUMULATIVE



| DROPPED CLUBS: 3  DROPPED MEMBERS |               | 16 CLUBS OF 31 ADDED 1 OR MORE NEW MEMBERS | GENDER DISTRIBU<br>MALE<br>FEMALE     | TION<br>472 (59.00%)<br>328 (41.00%) |            |
|-----------------------------------|---------------|--------------------------------------------|---------------------------------------|--------------------------------------|------------|
| DECEASED  CLUB CANCELLED  OTHER   | 5<br>55<br>92 | CLICK HERE FOR HEALTH ASSESSMENT DATA      | FAMILY UNIT MEMBERS HEAD OF HOUSEHOLD |                                      | 325<br>122 |
| TOTAL                             | 152           |                                            | NON-HEAD OF HOUSEHOL                  | 203                                  |